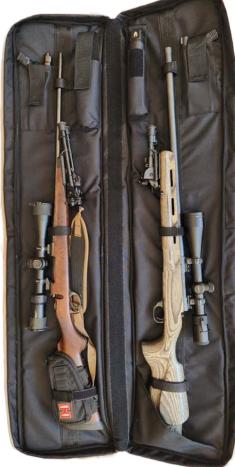

## **Double Tactical Rifle Bag**

- Extremely durable 420gsm
  Ripstop Canvas outer &
  Strengthened canvas inner.
- Dim = 1300mm x 300mm x 110mm
- •Industrial strength ziplocker with double sliders.
- •Backpack, Shoulder or hand carry two rifles with ease.
- •Fully padded and adjustable shoulder straps (Incl. closure flap for hand carry)
- Double inner Silencer, Bolt and Thread Cap pouches.
- Outer 1 x Utility and 2 x
  Ammunition Pouches
  (Raised pouches for optimal space efficiency)
- •3 x inner retainer straps per rifle.
- •Removable, full size, padded inner divider to separate rifles.
- Double inner stock retainer sleeves to further protect rifle