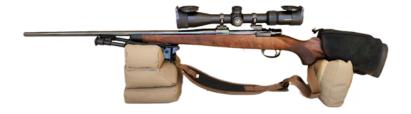

# Single Tactical Rifle Bag

- •Extremely durable 420gsm Ripstop Canvas outer & Strengthened canvas inner.
- •Dim = 1300mm x 300mm x 110mm
- Industrial strength ziplocker with double sliders.
- •Inner Silencer, Bolt and Thread Cap pouches.
- Outer 1 x Utility and 2 x Ammunition Pouches (Raised pouches for optimal space efficiency)
- •3 x inner retainer straps.
- •Inner stock retainer sleeve to further protect rifle.