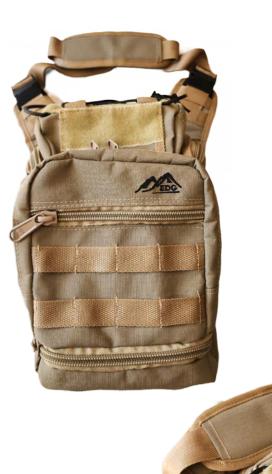

### **Cross Shoulder EDC - Compact**

- •Extremely durable 420gsm Ripstop Canvas.
- Capacity @ 4L
- Ultra-Compact solution for Everyday Carry with multiple compartments.
- •Padded for comfort with adjustable shoulder strap.
- •Quick access concealed carry pouch.
- ·Water resistant.

### **Colour Options:**

- Desert Sand

- Iron Grey