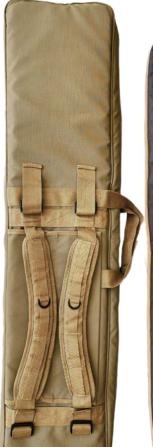

### **Classic Single Rifle Bag**

- Extremely durable 420gsm
  Ripstop Canvas outer &
  Strengthened canvas inner.
- •Dim = 1350mm x 220mm(Crown)
- •Industrial strength zip-locker with double sliders.
- •Shoulder carry or hand carry.
- •Cleaning rod sleeve designed into classic rifle bag spine.
- •Widened inner spine to better accommodate wider stocks and Bipods.
- •Increased inner dimensions for high scope mounts and modern scope accessories.
- Outer 1 x Utility and 2 x
  Ammunition Pouches (Raised pouches for optimal space efficiency)
- •3 x inner retainer straps.
- •Inner stock retainer sleeve to further protect rifle.