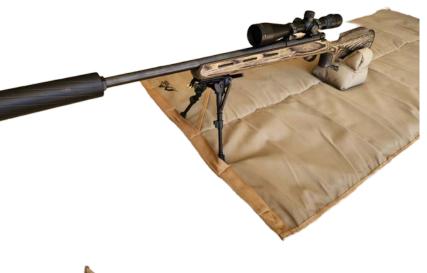

## **Shooting Matt**

- Extremely durable420gsm Ripstop Canvaswith firm inner padding.
- •Dim = 1800mm x 750mm
- •High-Density polymer Snap Hooks to attach Shooting Matt to Everyday Gear Range Bag.
- Unique Webbing Bipod tensioner straps.
- Notebook / Target sleeve.
- \*Range Bag NOT included.