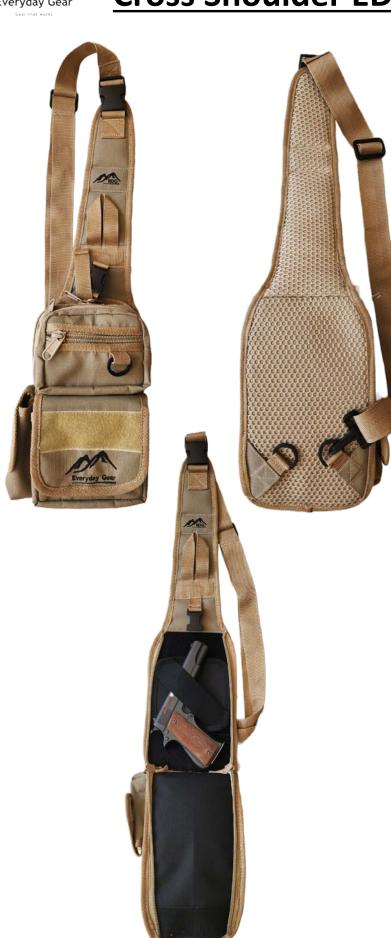

### **Cross Shoulder EDC - Compact**

- •Extremely durable 420gsm Ripstop Canvas.
- Capacity @ 4L
- Ultra-Compact solution for Everyday Carry with multiple compartments.
- •Padded for comfort with adjustable shoulder strap.
- •Quick access concealed carry pouch.
- ·Water resistant.

### **Colour Options:**

- Desert Sand

- Iron Grey