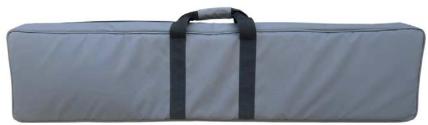

### **Classic Single Rifle Bag**

- Extremely durable 420gsm
  Ripstop Canvas outer &
  Strengthened canvas inner.
- •Dim = 1350mm x 220mm(Crown)
- •Industrial strength zip-locker with double sliders.
- •Shoulder carry or hand carry.
- •Cleaning rod sleeve designed into classic rifle bag spine.
- •Widened inner spine to better accommodate wider stocks and Bipods.
- •Increased inner dimensions for high scope mounts and modern scope accessories.
- Outer 1 x Utility and 2 x
  Ammunition Pouches (Raised pouches for optimal space efficiency)
- •3 x inner retainer straps.
- •Inner stock retainer sleeve to further protect rifle.