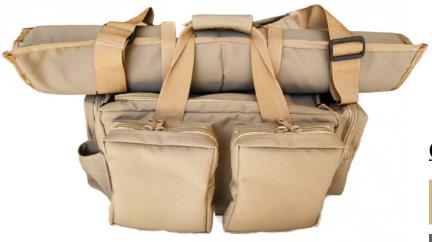

### Range Bag

- •Extremely durable 420gsm Ripstop Canvas.
- Waterproof inner lining.
- Capacity @ 40L
- •Curved, padded and fully adjustable shoulder strap.
- •Double Hand Carry Strap.
- •Double zip locker Main and Side pockets (3 x Med & 1 x Large).
- Bottle / Flask holder.
- •Inner Main compartment Elastic Sleeves.
- Double Inner divider(Removable)
- Side compartment includes 6
  x Magazine pouches (2 x AR
  with bungee closure & 4 x
  Pistol Magazine)
- ·Loose wet bag included.
- Including Clip-on attachments for EverydayGear Shooting Matt (Sold Separately)