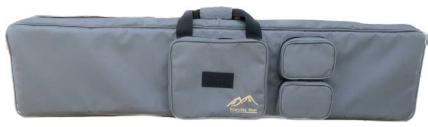

# Single Tactical Rifle Bag

- •Extremely durable 420gsm Ripstop Canvas outer & Strengthened canvas inner.
- •Dim = 1300mm x 300mm x 110mm
- Industrial strength ziplocker with double sliders.
- •Inner Silencer, Bolt and Thread Cap pouches.
- Outer 1 x Utility and 2 x Ammunition Pouches (Raised pouches for optimal space efficiency)
- •3 x inner retainer straps.
- •Inner stock retainer sleeve to further protect rifle.