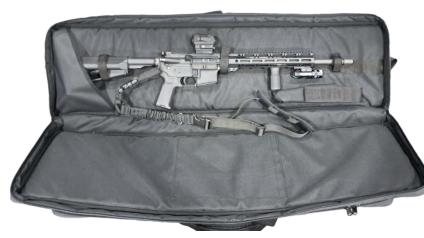

# Single Tactical Rifle Bag

- •Extremely durable 420gsm Ripstop Canvas outer & Strengthened canvas inner.
- •Dim = 1300mm x 300mm x 110mm
- Industrial strength ziplocker with double sliders.
- •Inner Silencer, Bolt and Thread Cap pouches.
- Outer 1 x Utility and 2 x Ammunition Pouches (Raised pouches for optimal space efficiency)
- •3 x inner retainer straps.
- •Inner stock retainer sleeve to further protect rifle.