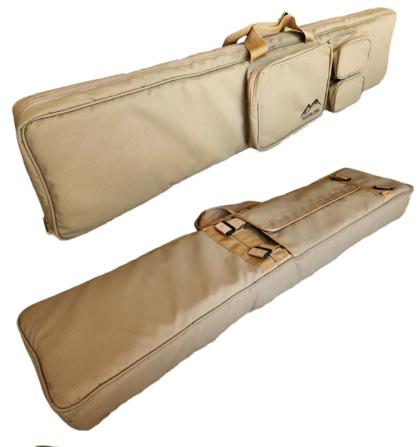

# Single Tactical Rifle Bag

- •Extremely durable 420gsm Ripstop Canvas outer & Strengthened canvas inner.
- •Dim = 1300mm x 300mm x 110mm
- Industrial strength ziplocker with double sliders.
- •Inner Silencer, Bolt and Thread Cap pouches.
- Outer 1 x Utility and 2 x Ammunition Pouches (Raised pouches for optimal space efficiency)
- •3 x inner retainer straps.
- •Inner stock retainer sleeve to further protect rifle.