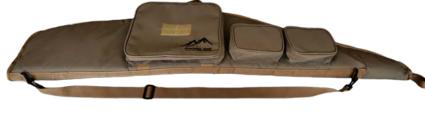

### **Classic Single Rifle Bag**

- Extremely durable 420gsm
  Ripstop Canvas outer &
  Strengthened canvas inner.
- •Dim = 1350mm x 220mm(Crown)
- •Industrial strength zip-locker with double sliders.
- •Shoulder carry or hand carry.
- •Cleaning rod sleeve designed into classic rifle bag spine.
- •Widened inner spine to better accommodate wider stocks and Bipods.
- •Increased inner dimensions for high scope mounts and modern scope accessories.
- Outer 1 x Utility and 2 x
  Ammunition Pouches (Raised pouches for optimal space efficiency)
- •3 x inner retainer straps.
- •Inner stock retainer sleeve to further protect rifle.

#### **Colour Options:**

- Desert Sand

- Iron Grey