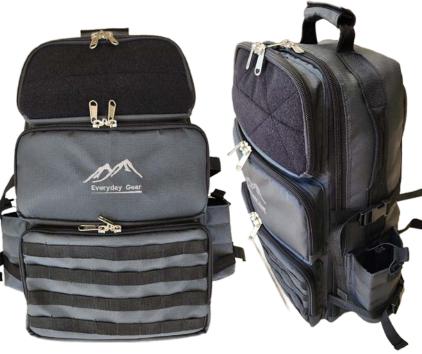

# **Everyday Elite Backpack (40L)**

- •Extremely durable 420gsm Ripstop Canvas.
- •Spacious main compartment incl. padded laptop sleeve.
- •3 x outer compartments for utility use.
- •Industrial strength zip- locker with double lockable sliders.
- Reinforced hand carry and padded shoulder carry.
- •Additional padding added to outer rear panel for comfort.
- •2 x large water bottle / flask holders with elastic and slider retainers.
- Loose wet bag included.