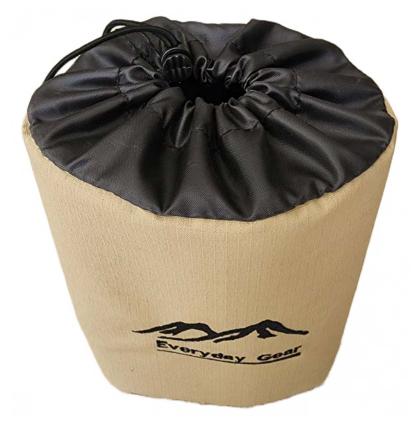

# **Brass bag**

- Extremely durable420gsm Ripstop Canvas.
- Drawstring top closure.
- •Modular attachment: Carry on (Belt) or MOLLE Grid on Everyday Gear Rifle bags or Range bag.
- Fibre glass reinforced webbed bottom to release dust, dirt and debris.