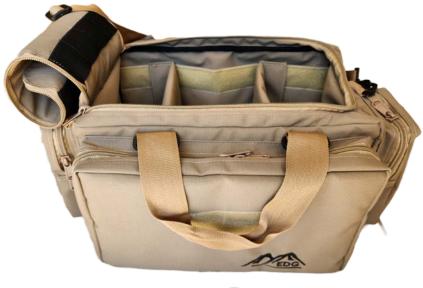

### Range Bag

- •Extremely durable 420gsm Ripstop Canvas.
- Waterproof inner lining.
- Capacity @ 40L
- •Curved, padded and fully adjustable shoulder strap.
- •Double Hand Carry Strap.
- •Double zip locker Main and Side pockets (3 x Med & 1 x Large).
- Bottle / Flask holder.
- •Inner Main compartment Elastic Sleeves.
- Double Inner divider(Removable)
- Side compartment includes 6
  x Magazine pouches (2 x AR
  with bungee closure & 4 x
  Pistol Magazine)
- ·Loose wet bag included.
- Including Clip-on attachments for EverydayGear Shooting Matt (Sold Separately)