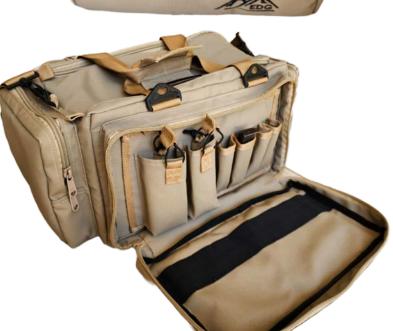

### Range Bag

- •Extremely durable 420gsm Ripstop Canvas.
- Waterproof inner lining.
- Capacity @ 40L
- •Curved, padded and fully adjustable shoulder strap.
- •Double Hand Carry Strap.
- •Double zip locker Main and Side pockets (3 x Med & 1 x Large).
- Bottle / Flask holder.
- •Inner Main compartment Elastic Sleeves.
- Double Inner divider(Removable)
- Side compartment includes 6
  x Magazine pouches (2 x AR
  with bungee closure & 4 x
  Pistol Magazine)
- ·Loose wet bag included.
- Including Clip-on attachments for EverydayGear Shooting Matt (Sold Separately)