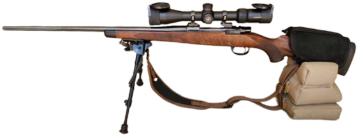

### **Modular Rifle Rest**

- Extremely durable420gsm Ripstop Canvas.
- •Dim = 155mm x 155mm x 250mm
- •3-Tier modular Rifle Rest (Pre-filled with recycled PE pellets)
- •Front, Rear or combination rest.
- •Works with up to a 12"Bipod.
- Bottom Tier has hand strap for mobile use.
- •Supplied with a double handle carry bag.