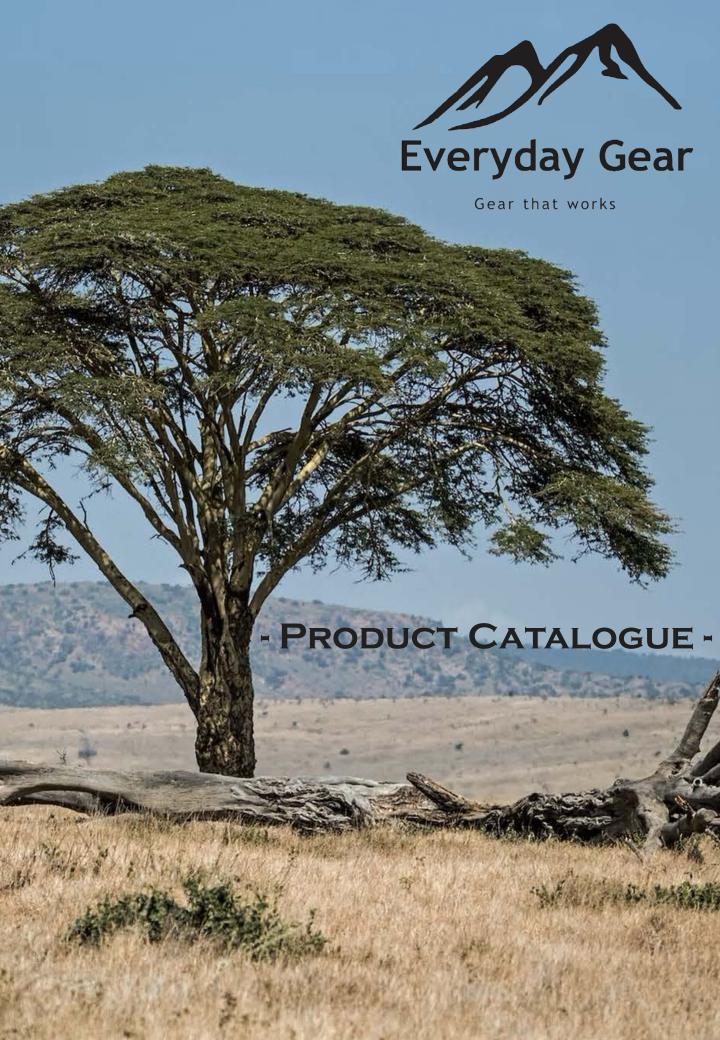

### **Classic Single Rifle Bag**

- Extremely durable 420gsm
  Ripstop Canvas outer &
  Strengthened canvas inner.
- •Dim = 1350mm x 220mm(Crown)
- •Industrial strength zip-locker with double sliders.
- •Shoulder carry or hand carry.
- •Cleaning rod sleeve designed into classic rifle bag spine.
- •Widened inner spine to better accommodate wider stocks and Bipods.
- •Increased inner dimensions for high scope mounts and modern scope accessories.
- Outer 1 x Utility and 2 x
  Ammunition Pouches (Raised pouches for optimal space efficiency)
- •3 x inner retainer straps.
- •Inner stock retainer sleeve to further protect rifle.

#### **Colour Options:**

- Desert Sand

- Iron Grey