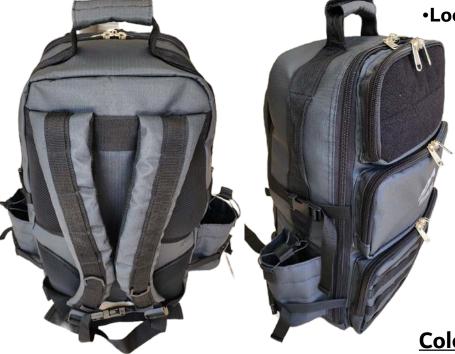

# **Everyday Elite Backpack (40L)**

- •Extremely durable 420gsm Ripstop Canvas.
- •Spacious main compartment incl. padded laptop sleeve.
- •3 x outer compartments for utility use.
- •Industrial strength zip- locker with double lockable sliders.
- Reinforced hand carry and padded shoulder carry.
- •Additional padding added to outer rear panel for comfort.
- •2 x large water bottle / flask holders with elastic and slider retainers.
- Loose wet bag included.