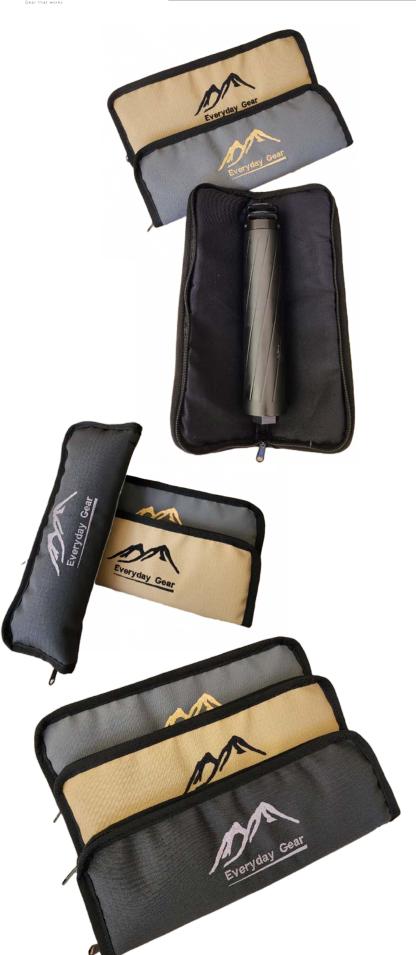

## **External Silencer Pouch**

- •Extremely durable 420gsm Ripstop Canvas. •Tested with Lg Warrior
- incl. muzzle break (will further accommodate tuner)
- Padded to protect contents.