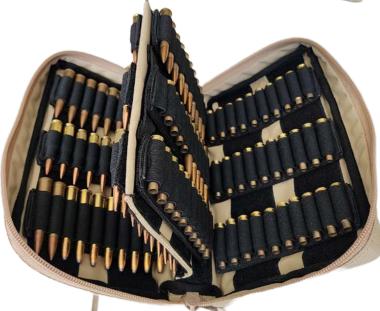

### **Bullet Book**

- Extremely durable420gsm Ripstop Canvas.
- Capacity @ 120 bullets
  - \*Tested with 6.5Creedmoor\*
- •Fully modular and customizable.
- •Individual bullet holders (10's) and middle page removable.
- •Industrial strength ziplocker with double sliders.
- Padded to protect contents.
- Double webbing and padded carry handle.

#### **Colour Options:**

- Desert Sand

- Iron Grey