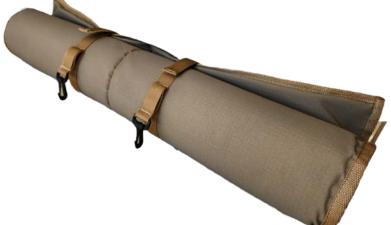

### **Classic Single Rifle Bag**

- Extremely durable 420gsm
  Ripstop Canvas outer &
  Strengthened canvas inner.
- •Dim = 1350mm x 220mm(Crown)
- •Industrial strength zip-locker with double sliders.
- •Shoulder carry or hand carry.
- •Cleaning rod sleeve designed into classic rifle bag spine.
- •Widened inner spine to better accommodate wider stocks and Bipods.
- •Increased inner dimensions for high scope mounts and modern scope accessories.
- Outer 1 x Utility and 2 x
  Ammunition Pouches (Raised pouches for optimal space efficiency)
- •3 x inner retainer straps.
- •Inner stock retainer sleeve to further protect rifle.