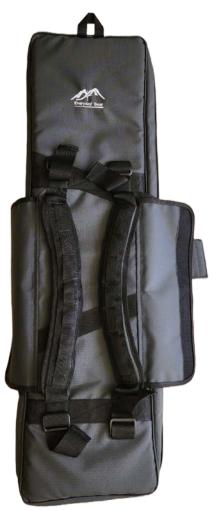

### **Tactical AR Backpack**

- Extremely durable 420gsm
  Ripstop Canvas outer &
  Strengthened canvas inner.
- Dim = 1100mm x 300mm x 110mm
- Industrial strength ziplocker with double sliders.
- •Backpack or hand carry with ease.
- •Fully padded and adjustable shoulder straps (Incl. closure flap for hand carry)
- •Inner Silencer pouch.
- •Inner A4 target/document sleeve.
- •Outer 3 x Utility Pouches (Raised pouches for optimal space efficiency)
- •1 Horizontal & 1 Vertical MOLLE grid (dual carry)
- •3 internal AR Mag Pouches with bungee closures.
- •3 x inner retainer straps per rifle.
- Inner stock retainer sleeves to further protect rifle