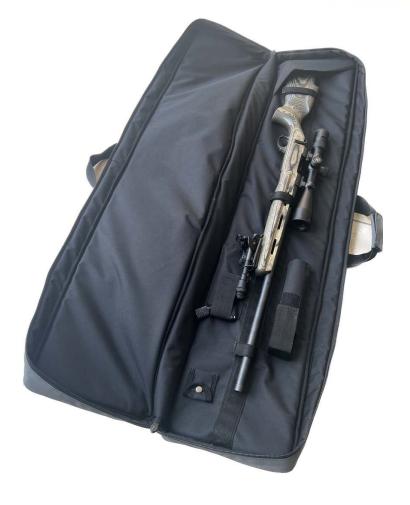

### **Classic Single Rifle Bag**

- Extremely durable 420gsm
  Ripstop Canvas outer &
  Strengthened canvas inner.
- •Dim = 1350mm x 220mm(Crown)
- •Industrial strength zip-locker with double sliders.
- •Shoulder carry or hand carry.
- •Cleaning rod sleeve designed into classic rifle bag spine.
- •Widened inner spine to better accommodate wider stocks and Bipods.
- •Increased inner dimensions for high scope mounts and modern scope accessories.
- Outer 1 x Utility and 2 x
  Ammunition Pouches (Raised pouches for optimal space efficiency)
- •3 x inner retainer straps.
- •Inner stock retainer sleeve to further protect rifle.

# Single Tactical Rifle Bag

- •Extremely durable 420gsm Ripstop Canvas outer & Strengthened canvas inner.
- •Dim = 1300mm x 300mm x 110mm
- Industrial strength ziplocker with double sliders.
- •Inner Silencer, Bolt and Thread Cap pouches.
- Outer 1 x Utility and 2 x Ammunition Pouches (Raised pouches for optimal space efficiency)
- •3 x inner retainer straps.
- •Inner stock retainer sleeve to further protect rifle.