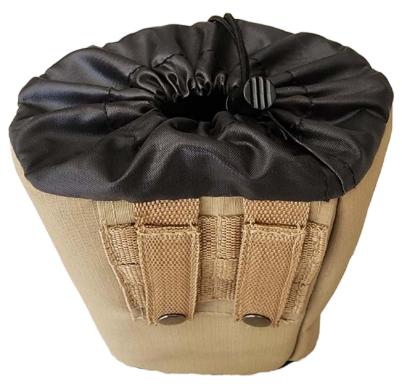

# **Brass bag**

- Extremely durable420gsm Ripstop Canvas.
- Drawstring top closure.
- •Modular attachment: Carry on (Belt) or MOLLE Grid on Everyday Gear Rifle bags or Range bag.
- Fibre glass reinforced webbed bottom to release dust, dirt and debris.