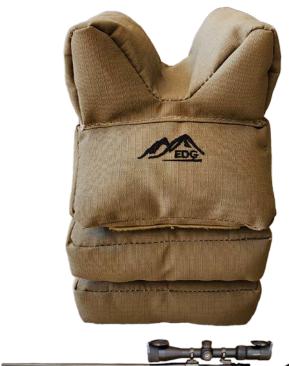

### **Modular Rifle Rest**

- Extremely durable420gsm Ripstop Canvas.
- •Dim = 155mm x 155mm x 250mm
- •3-Tier modular Rifle Rest (Pre-filled with recycled PE pellets)
- •Front, Rear or combination rest.
- •Works with up to a 12"Bipod.
- Bottom Tier has hand strap for mobile use.
- •Supplied with a double handle carry bag.