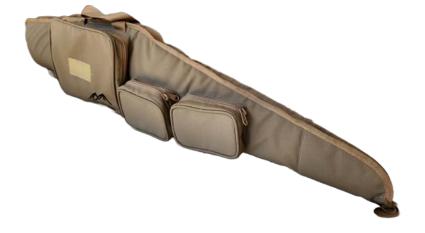

### **Classic Single Rifle Bag**

- Extremely durable 420gsm
  Ripstop Canvas outer &
  Strengthened canvas inner.
- •Dim = 1350mm x 220mm(Crown)
- •Industrial strength zip-locker with double sliders.
- •Shoulder carry or hand carry.
- •Cleaning rod sleeve designed into classic rifle bag spine.
- •Widened inner spine to better accommodate wider stocks and Bipods.
- •Increased inner dimensions for high scope mounts and modern scope accessories.
- Outer 1 x Utility and 2 x
  Ammunition Pouches (Raised pouches for optimal space efficiency)
- •3 x inner retainer straps.
- •Inner stock retainer sleeve to further protect rifle.

#### **Colour Options:**

- Desert Sand

- Iron Grey