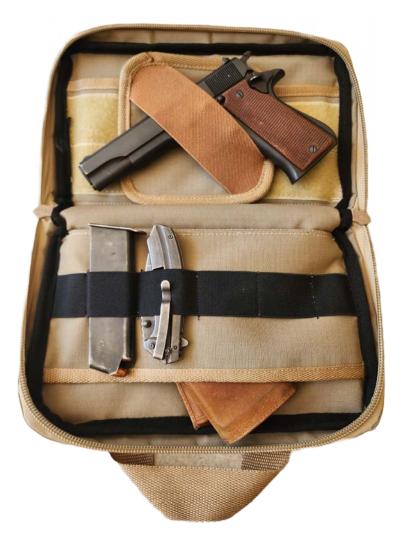

### **Concealed Carrier**

- •Extremely durable 420gsm Ripstop Canvas.
- •Dim = 275mm x 175mm
- •The perfect travel companion.
- Between the seats or inside the vehicle door.
- Hand weapon, knife, wallet, extra
   Magazines/Rounds,
   Documentation etc.
- ·Leave NOTHING behind.