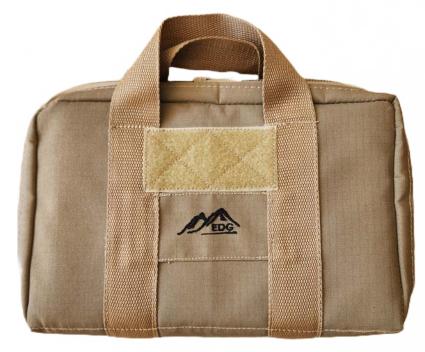

### **Concealed Carrier**

- •Extremely durable 420gsm Ripstop Canvas.
- •Dim = 275mm x 175mm
- •The perfect travel companion.
- Between the seats or inside the vehicle door.
- Hand weapon, knife, wallet, extra
   Magazines/Rounds,
   Documentation etc.
- ·Leave NOTHING behind.