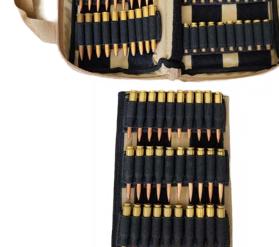

### **Bullet Book**

- Extremely durable420gsm Ripstop Canvas.
- Capacity @ 120 bullets
  - \*Tested with 6.5Creedmoor\*
- •Fully modular and customizable.
- •Individual bullet holders (10's) and middle page removable.
- •Industrial strength ziplocker with double sliders.
- Padded to protect contents.
- Double webbing and padded carry handle.